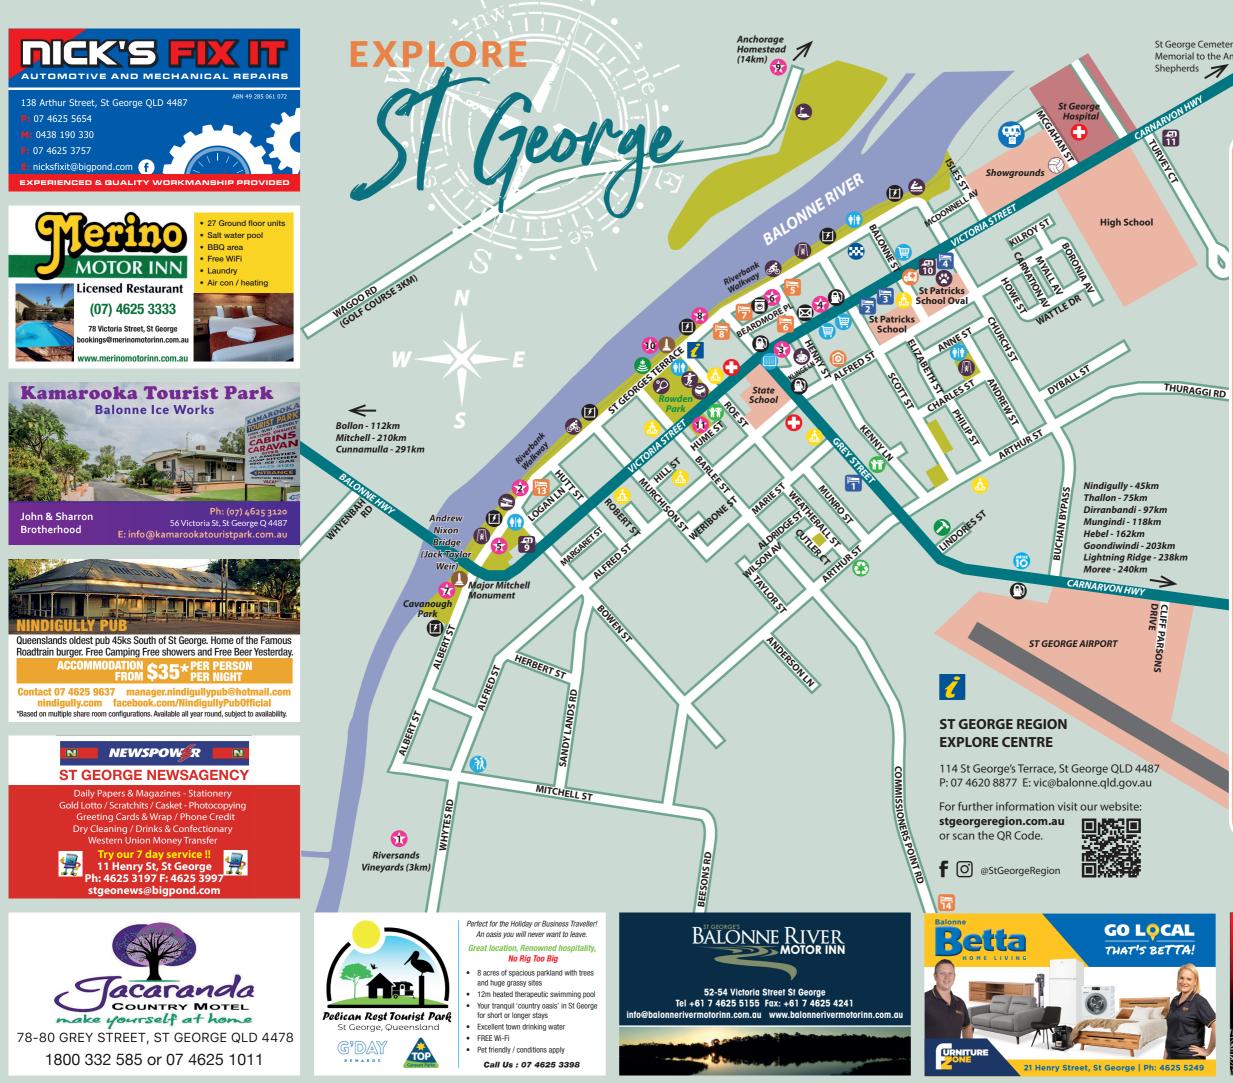

St George Cemetery & Memorial to the Amoy

1

2

3

4

St George Riverfront Tourist Park (Kapunda Fishing Park) - 9km Beardmore Dam turnoff (Thungaby Rd) - 14km Surat - 117km Roma 194km Dalby 302km

40 12

## **ATTRACTIONS**

|   | Riversands Vineyards                | ó  | Harmony Centre            |
|---|-------------------------------------|----|---------------------------|
| 2 | Sandytown River Cruises             | 7  | Murray Cod Fish Sculpture |
| • | The Unique Egg                      | 8  | Flood Height Marker       |
| 4 |                                     | 2  | Anchorage Homestead       |
|   | (1917 T Model Ford<br>Bakery Truck) | 10 | Pilot & War Memorial      |
| 5 | Bush Tucker Garden                  |    | Swimming/Thermal Springs  |

## ACCOMMODATION

| Jacaranc | la Country Motel | 8          | Australian Hotel Motel                       |
|----------|------------------|------------|----------------------------------------------|
| Merino   | Motor Inn        | و ا        | River Gum Tourist Park                       |
| Riverlan | d Motor Inn      | <b>1</b> 0 | Kamarooka Tourist Park                       |
| Balonne  | River Motor Inn  | <b>1</b> 1 | Pelican Rest Tourist Park                    |
| St Georg | ge Hotel Motel   | 12<br>12   | St George Riverfront<br>Tourist Park         |
| Cobb &   | Co Hotel         | 13         | Andarr B&B                                   |
| Rivervie | w Hotel          | 14         | Blenheim Backpackers<br>Budget Accommodation |
|          |                  |            |                                              |

## **FACILITIES AND SERVICES**

| Ċ.    | Explore Centre        | 0                        | Health Services      |
|-------|-----------------------|--------------------------|----------------------|
|       | Canoe Launch          | $\textcircled{\blue}{0}$ | Fuel Station         |
|       | Shopping Centre       | <b>**</b>                | Police Station       |
| D     | Public Toilets        |                          | Ambulance            |
| 7     | Free Electric BBQ     | 0                        | Fire Brigade         |
| 0     | Laundromat            | ⊠                        | Post Office          |
| rio I | Cycling/Walking Track |                          | Library              |
|       | Memorial/Monument     | ٩                        | Creative Arts        |
|       | Amphitheatre          | 1                        | Education Centres    |
|       | Boat Ramp             |                          | St George Men's Shed |
| ġ.    | Church                | •                        | Dump Point           |
|       | Mitre 10 store        |                          | Golf Club            |
| n     | Aged Care Facility    |                          | Netball Court        |
| 0     | Tennis Court          | •                        | Bottle Exchange      |
| 3     | Lawn Bowls            | 3                        | Skate Park           |

To Racecourse

OHNSTON R

😵 Dog Wash

Information stated is correct at time of printing and subject to change.

Information stated is correct at time of printing and subject to change.