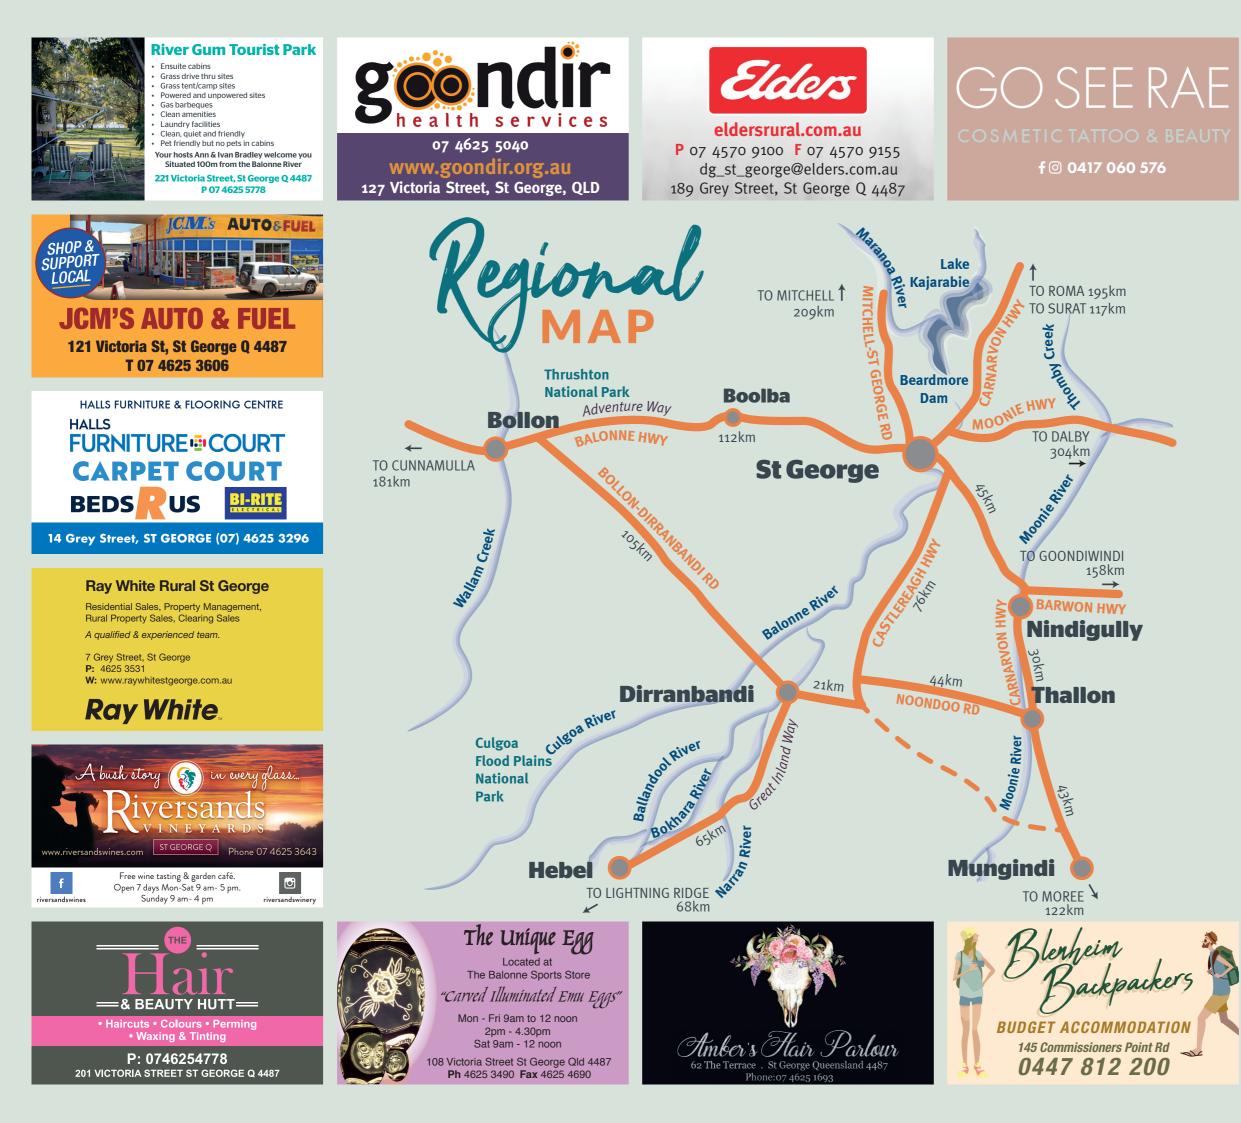

St George Cemetery & Memorial to the Amoy

1

2

3

4

St George Riverfront Tourist Park (Kapunda Fishing Park) - 9km Beardmore Dam turnoff (Thungaby Rd) - 14km Surat - 117km Roma 194km Dalby 302km

40 12